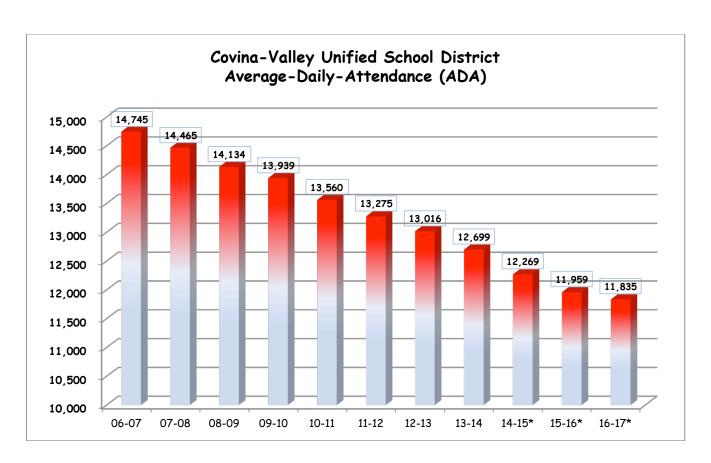

#### ADA Trends

• A graph has been provided to illustrate average-daily-attendance trends of the District since 2006-07. Through the budget year, the District has already incurred a loss of 2,476 students.

• What is not captured in this graph is the projected continual decline in student enrollment through 2020-21. As reported on Page 5.2, projections indicate an additional loss of 673 students to be anticipated.