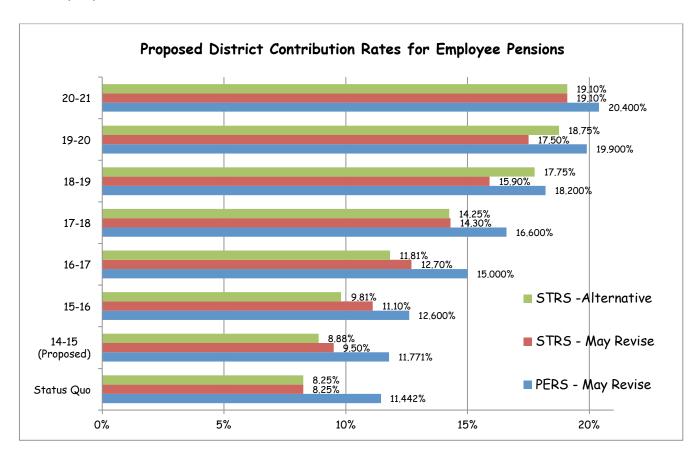

The state would fund \$20 billion, while employee contributions would increase by \$8 billion.

On May 22<sup>nd</sup>, the Senate Public Employment and Retirement Committee and the Assembly Public Employee, Retirement and Social Security Committee joint met to discuss unfunded STRS liability. The committee proposed an Alternative Plan which offers some budgetary relief to Districts in the first three years of the plan. Included below is a chart showing side-by-side comparisons of the two proposals:

- As depicted in the blue bar on the graph, for PERS, the contribution level grows slightly in the budget year from 11.442% to 11.771%. By 2020-21, the contribution rate is earmarked at 20.4%, an increase of 78.3% over current level.
- The red and green bars on the graph show the STRS contribution levels as proposed by the Governor and Joint Senate and Assembly Committee, respectively. By 2020-21, contribution levels are targeted to increase from 8.25% to 19.10%, an increase of 131.5%.