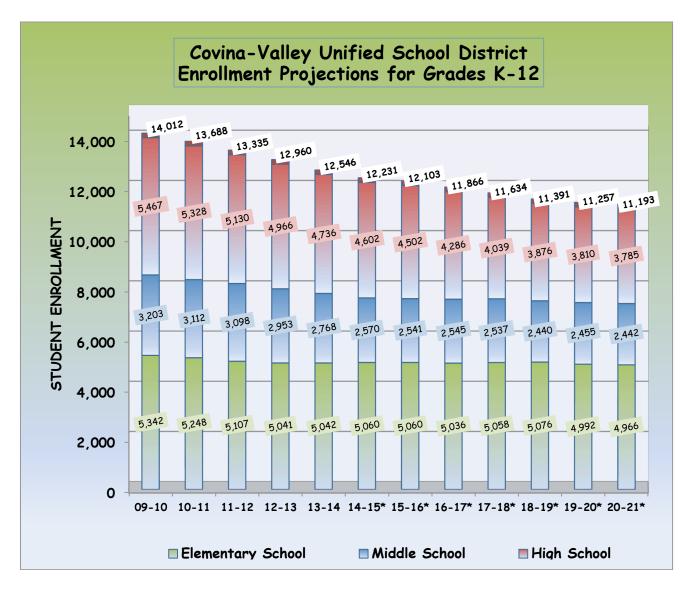

#### Student Enrollment Trends

■ The Adopted Budget includes projections based on recent trends and utilizing available birth rate data. Multi-year projections have been updated accordingly.

Districts in Southern California started realizing a decline in student population as early as 2001-02. For Covina-Valley USD, enrollment decline did not materialize until the 2006-07 fiscal year. There are a multitude of reasons for the District incurring the level of enrollment decline over the last eight years. For the most part, the enrollment decline has much to do with the current economic conditions, affordable housing, and available employment. Financial experts have not been accurate in reporting the effects of the economic recession. It is difficult to gauge when enrollment trends will stabilize. As shown on the chart on the previous page, the District is targeted with the latest projection, to realize continual declines in student enrollment at least through 2020-21. If these projections were to materialize, the cumulative decline in enrollment will be reaching 3,384 students.