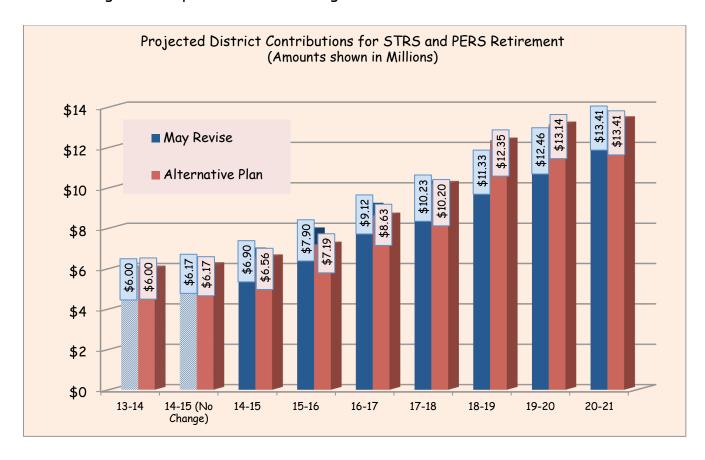

#### Fiscal Impact from Changes in Contribution Levels

- For information purposes, a graph provided below depicts the potential fiscal impact to the District with proposed changes in contribution levels for retirement. The calculations are based using 2014-15 salary projections for STRS and PERS eligible benefits. Projected salaries subject to STRS contribution equal \$54.9 million, while salary base for PERS contributions are estimated at \$14.3 million.
- The District Contribution levels shown below do not include any adjustments for changes in compensation or staffing levels.

 Under either plan, the District anticipates increasing contribution levels by more than \$7 million a year. If the proposed increases in employee retirement materialize, then the additional contributions will be borne from additional revenues provided through the LCFF Model and/or District Reserves.