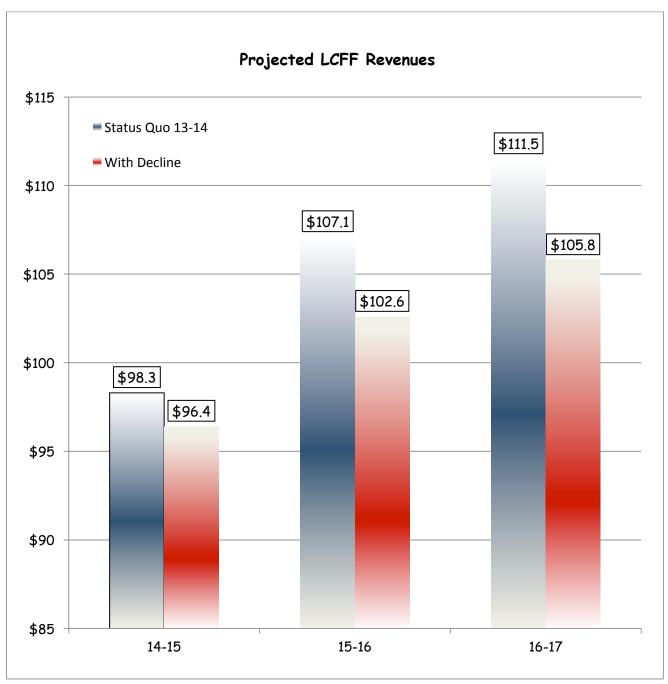

#### Fiscal Impact of Enrollment Decline

Based on most recent projections from our demographer (Davis Demographics and Planning, Inc.), the District is budgeting a decline in funding by 434/ADA through 2016-17. A bar graph shown below illustrates the loss of District Base Funding (LCFF) to be estimated at \$12.1 million over a three-year period.